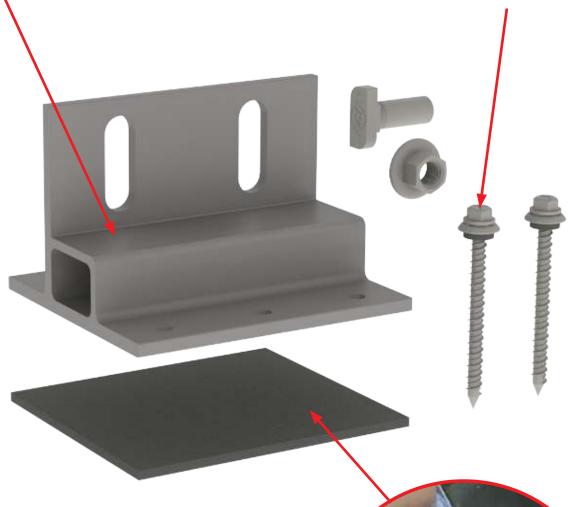

#### **Rail Shelf**

- ▶ Allows for easier rail support
- ► Aligns CrossRail T-Bolt channel

#### **Self-Tapping Screws**

- Self-sealing; no sealant required
- Self-tapping; no pilot holes required
- ▶ 2 screws included per mount

#### **K2 EverSeal**

- ▶ Pre-installed butyl flexible flashing
- ▶ 20+ years of proven water sealing technology
- ▶ TAS 100[A] and Wind Driven Rain tested and approved

### TECHNICAL SHEET

| Item Number | Description          | Part Number                       |
|-------------|----------------------|-----------------------------------|
| 1           | Splice Foot X        | 4000113   Splice Foot X Kit, Mill |
| 2           | K2 EverSeal-         |                                   |
| 3           | M5 x 60 lag screws   |                                   |
| 4           | T-Bolt & Hex Nut Set |                                   |