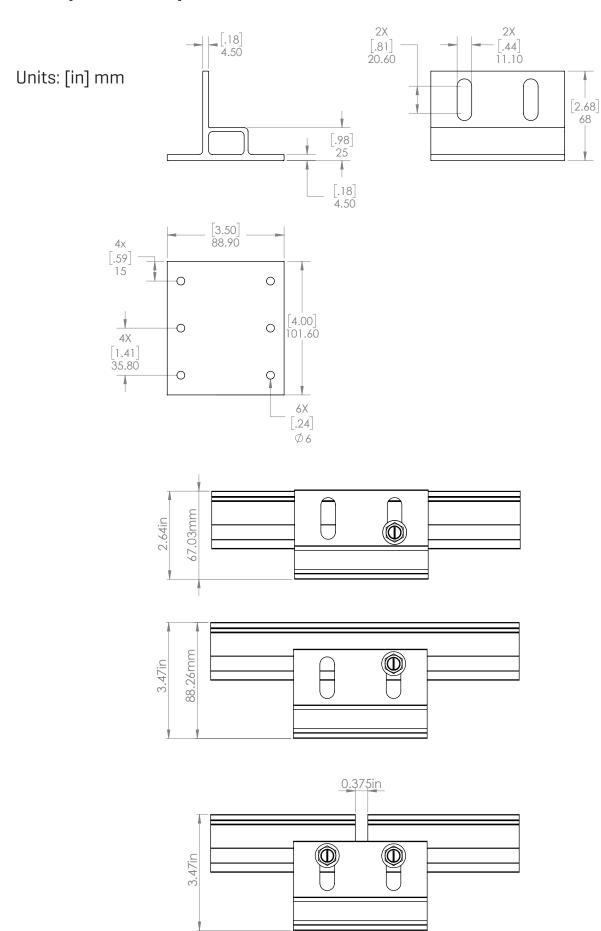

# **Splice Foot XL**

**Patent Pending** 

## TECHNICAL SHEET

| Item Number | Description          | Part Number                        |
|-------------|----------------------|------------------------------------|
| 1           | Splice Foot XL       | 4000162   Splice Foot XL Kit, Mill |
| 2           | K2 EverSeal          |                                    |
| 3           | M5 x 60 lag screws   |                                    |
| 4           | T-Bolt & Hex Nut Set |                                    |

#### Technical Data

|                 | Splice Foot XL                         |
|-----------------|----------------------------------------|
| Roof Type       | Composition shingle                    |
| Material        | Aluminum with stainless steel hardware |
| Finish          | Mill                                   |
| Roof Connection | M5 x 60 lag screws                     |
| Code Compliance | UL 2703                                |
| Compatibility   | CrossRail 44-X, 48-X, 48-XL, 80        |

#### Units: [in] mm