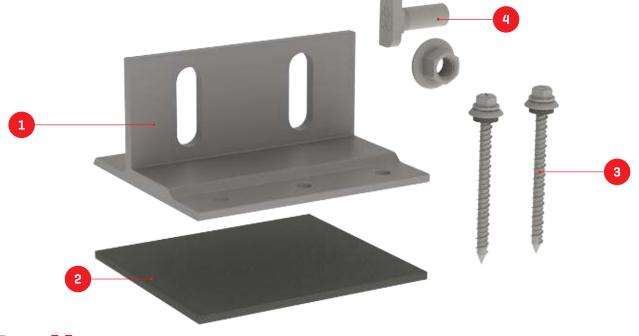

### TECHNICAL SHEET

| Item Number | Description          | Part Number                       |
|-------------|----------------------|-----------------------------------|
| 1           | Splice Foot X        | 4000113   Splice Foot X Kit, Mill |
| 2           | K2 EverSeal-         |                                   |
| 3           | M5 x 60 lag screws   |                                   |
| 4           | T-Bolt & Hex Nut Set |                                   |

## TECHNICAL SHEET

| Item Number | Description          | Part Number                        |
|-------------|----------------------|------------------------------------|
| 1           | Splice Foot XL       | 4000162   Splice Foot XL Kit, Mill |
| 2           | K2 EverSeal          |                                    |
| 3           | M5 x 60 lag screws   |                                    |
| 4           | T-Bolt & Hex Nut Set |                                    |