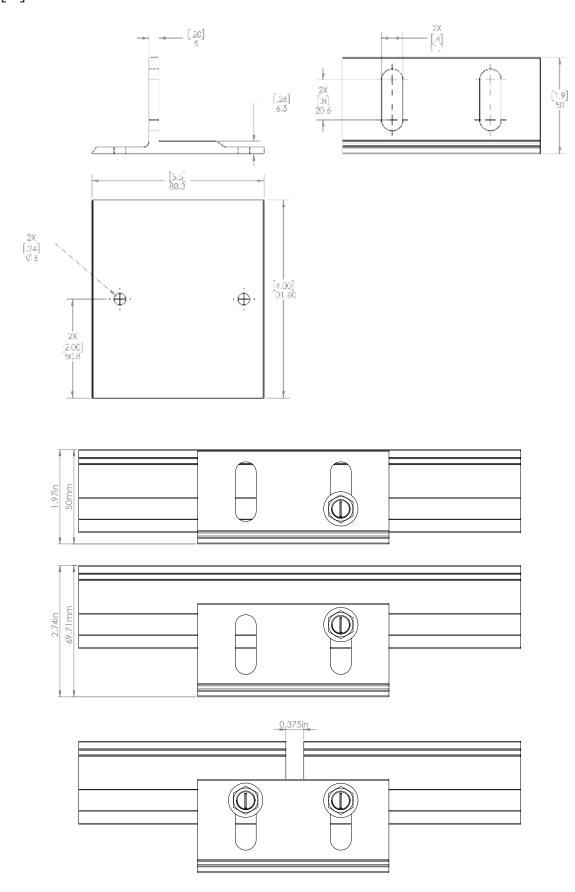

# **Splice Foot X**

**Patent Pending** 

### TECHNICAL SHEET

| Item Number | Description          | Part Number                       |
|-------------|----------------------|-----------------------------------|
| 1           | Splice Foot X        | 4000113   Splice Foot X Kit, Mill |
| 2           | K2 EverSeal-         |                                   |
| 3           | M5 x 60 lag screws   |                                   |
| 4           | T-Bolt & Hex Nut Set |                                   |

#### Technical Data

| Splice Foot X                          |
|----------------------------------------|
| Composition shingle                    |
| Aluminum with stainless steel hardware |
| Mill                                   |
| M5 x 60 lag screws                     |
| UL 2703                                |
| CrossRail 44-X, 48-X, 48-XL, 80        |
|                                        |

#### Units: [in] mm