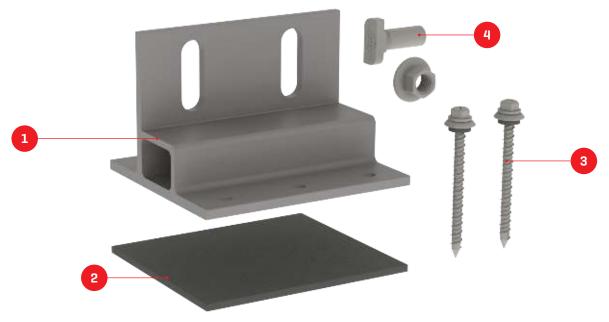

#### **Rail Shelf**

- ▶ Allows for easier rail support
- ► Aligns CrossRail T-Bolt channel

#### **Self-Tapping Screws**

- Self-sealing; no sealant required
- Self-tapping; no pilot holes required
- ▶ 2 screws included per mount

#### **K2 EverSeal**

- ▶ Pre-installed butyl flexible flashing
- ▶ 20+ years of proven water sealing technology
- ▶ TAS 100[A] and Wind Driven Rain tested and approved

### TECHNICAL SHEET

| Item Number | Description          | Part Number                       |
|-------------|----------------------|-----------------------------------|
| 1           | Splice Foot X        | 4000113   Splice Foot X Kit, Mill |
| 2           | K2 EverSeal-         |                                   |
| 3           | M5 x 60 lag screws   |                                   |
| 4           | T-Bolt & Hex Nut Set |                                   |